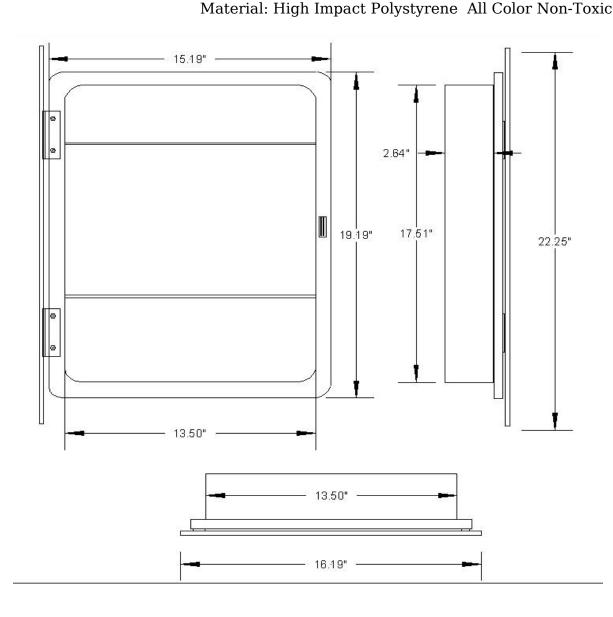

## American Pride - www.apcabinets. com 828-697-8847 Fax 828-697-7094 **Product Data Specifications** HARMONY - Model # 9422WBR Recessed Mount Medicine Cabinet 16 1/4" x 22 1/4" x 1/8" Thick Mirror w/ 1/2" Bevel and Single **DOOR/MIRROR:** Pass Polished Edges with taped on corner protectors High impact polystyrene door backing bonded to mirror with double faced tape and specially formulated bonding agent 16 1/4" x 22 1/4" x 3-1/2" **OVERALL SIZE:** 14" x 18" x 2-5/8" (actual back of cabinet 13-1/2" x 17-1/2") **ROUGH OPENING:** 3-1/2" (Top of Mirror to Back of Cabinet) 3" Overall Depth: **INSIDE DEPTH: SHELVES:** 3 fixed, injection molded polystyrene 2 G40 galvanized split butt 2.5" hinges **HINGE:** One riveted stainless steel striker plate and magnetic catch closure **DOOR OPERATION:** mechanism **MOUNTING HARDWARE:** 4 #8 x 1 <sup>1</sup>/<sub>2</sub>" Steel Tapping Screws **REVERSIBLE:** Yes **DOOR BACKING:** White High Impact Polystyrene .060 Thickness Injection Molded in White Recessed Typical Wall Thickness .085 **CABINET:**